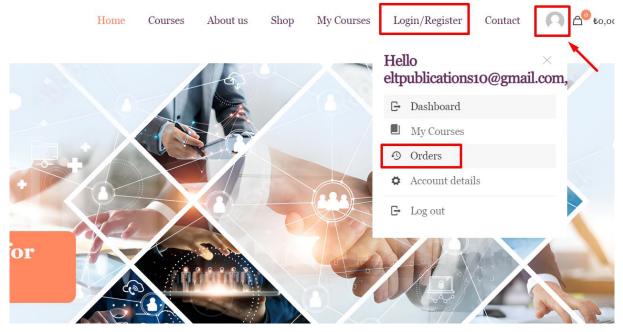

9. After logging in to the system, check and update your Name, Surname, Student Number information from the "Account Details" menu on the left. You can also change your password from this area.

|                   | My accou                                                          | nt         |                                 |
|-------------------|-------------------------------------------------------------------|------------|---------------------------------|
|                   | Home $ ightarrow$ My accou                                        | nt         |                                 |
|                   |                                                                   |            |                                 |
| E→ Dashboard      | Hello eltpublications10@gmail.co                                  |            |                                 |
| U My Courses      | From your account dashboard you addresses, and edit your password |            | anage your snipping and billing |
| Orders            |                                                                   |            |                                 |
| ✿ Account details | <b>2</b> 3                                                        |            | <b>tit</b>                      |
| 🕒 Log out         | Dashboard                                                         | My Courses | Orders                          |
|                   | B                                                                 | *          | <b>.</b>                        |
|                   | Downloads                                                         | Addresses  | Account details                 |
|                   |                                                                   |            |                                 |