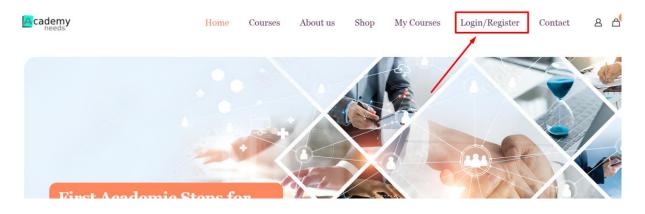

11. When you press the save button after making the updates, you will see the message "Account information has been changed successfully". You are ready to create an order.

| 🕒 Dashboard               | Account details changed successful           | ly. ×                                   |
|---------------------------|----------------------------------------------|-----------------------------------------|
| U My Courses              |                                              |                                         |
| • Orders                  | First name *                                 | Last name *                             |
| Account details           | ELT                                          | Publications                            |
| G→ Log out                | Display name *                               |                                         |
|                           | ELT Publications Support                     |                                         |
|                           | Thic will be how your name will be displayed | d in the account section and in reviews |
| 12. Click on the "Shop" m | enu to create an order.                      |                                         |
|                           | Home Courses About us Shop M                 | v Courses Login/Register Contact 🔿 A    |

| Home | Courses  | About us | Shop     | My Courses   | Login/Register | Contact | <b>∩</b> ≙ <sup>0</sup> ≹0,00 |
|------|----------|----------|----------|--------------|----------------|---------|-------------------------------|
|      |          |          | <u> </u> |              |                |         |                               |
| M    | y acc    | ount     |          | $\backslash$ |                |         |                               |
| H    | ome > My | account  |          |              |                |         |                               |