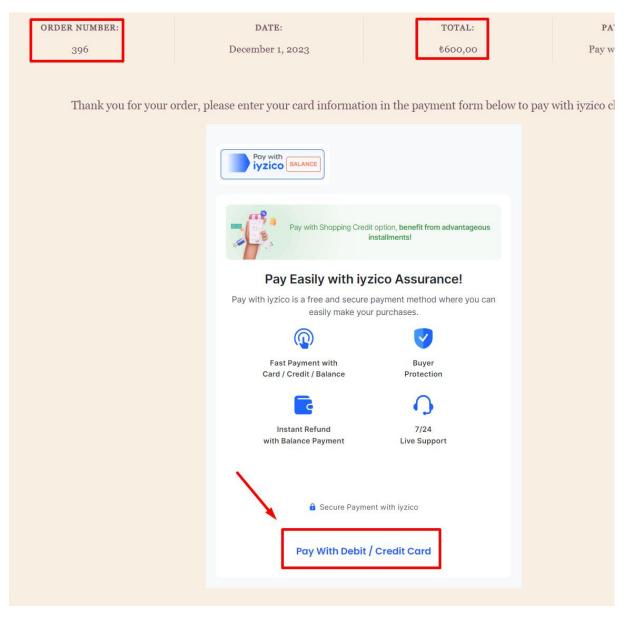

Thank you for your order, please enter your card information in the payment form below to pay with iyzico checkout.

| Credit Card                                                                                                                |
|----------------------------------------------------------------------------------------------------------------------------|
| Pay with iyzico                                                                                                            |
| Pay with Shopping Credit option, <b>benefit from advantageous</b> installments!                                            |
| Card Holder Name                                                                                                           |
| Card Number                                                                                                                |
| You will see the installment options after you enter your card<br>number.                                                  |
| 3D Secure                                                                                                                  |
| PAY 600.00 TL I have read and agree to the Information Notice Regarding Data Processing                                    |
| advantage CIDVESS bank/Kart @bonus CARDFINANS <i>สตมีสามสา</i><br>ริกษณ์: เชื่อมูม work.c<br>Show All Installments Options |
|                                                                                                                            |

| <b>⊡</b> Dashboard | Order | Date             | Status    | Total              | Actions |
|--------------------|-------|------------------|-----------|--------------------|---------|
| My Courses         |       |                  |           |                    |         |
| Orders             | #396  | December 1, 2023 | Completed | ŧ600,00 for 1 item | View 🗿  |
| Account details    |       |                  | 1         |                    |         |
| 🕒 Log out          |       |                  |           |                    |         |