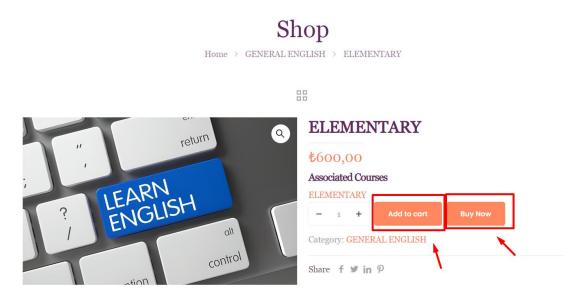

16. After filling in the required fields and checking your information on the payment page, you can proceed to the payment stage by clicking the "Pay by Credit/Debit Card" button.

| Have a coupon? Click he                                  | re to enter your code ∽       |                      |
|----------------------------------------------------------|-------------------------------|----------------------|
|                                                          |                               |                      |
| Billing details                                          | Your ord                      | er                   |
| First name *     Last name *       ELT     Publications  | Product                       | Subtotal             |
| Your University (optional)                               | ELEMENTARY ×1                 | ŧ600,00              |
| Phone *                                                  | Subtotal                      | ₹600,00              |
|                                                          | Total                         | <b>₺600,00</b>       |
| Email address *                                          |                               | 0                    |
| eltpublications10@gmail.com Additional information       | Pay with Bank/Debit Card .    |                      |
| Order notes (optional)                                   | □ I have read and agree to th | ne website terms and |
| Notes about your order, e.g. special notes for delivery. | conditions                    | *                    |
|                                                          | Pay with Credit/Bo            | ank Card             |
|                                                          | Return to c                   | art                  |
| Student Number*                                          |                               |                      |
| 9E225534                                                 |                               |                      |

## 17. On the credit card payment page, click the "Pay by Debit/Credit Card" button.

- 18. Write your name, surname, card number, expiration date and security number in your card information and press the "Pay" button.
- 19. Don't forget to check that your credit card is open for online shopping and that your balance is sufficient.